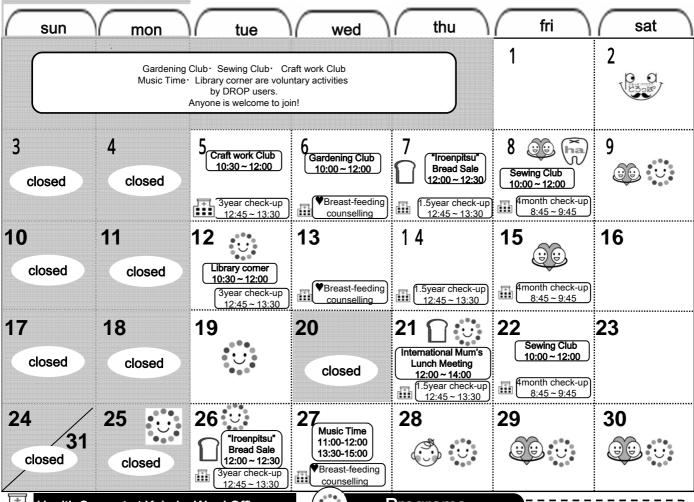

# March

# Health Support at Kohoku Ward Office

- 4 month old health checkup 3/8,15,22 (8:45 ~ 9:45)
- ★ 1.5 year old health checkup -3/7,14,21 (12:45 ~ 13:30)
- ◆ 3 year old health checkup 3/5,12,26(12:45 ~ 13:30)
- ♥ Breast-feeding Counseling

(Reservation necessary, Japanese only)

Contact: 045-540-2340

### **DROP Counseling**

(Discussing with a professional individually)

9:30-11:30 3/8 (Fri) 3/9 9:30-11:30 (Sat) 3/15 (Fri) 9:30-13:30 (Wed) 10:00-12:00 3/27 3/29 (Fri) 10:00-12:00 3/30 (Sat) 10:00-12:00

#### Kurumi Salon

(Reservation necessary) Let's talk about raiding kids with the midwife and other mums. 3/28 (Thu) 10:30-12:00

## 'Iroenpitsu' Bread Sale

Don't miss it!

3/7(Thur), 21(Thur), 26(Tue) 12:00~12:30

# 'Ha-ha-ha' Teeth Support

Counseling with the Hygienist. 3/8 (Fri) 13:30 ~ 15:00

## **DROPPA** Daddy's Gathering

Gathering for dads. Come and join us! 3/2 (Sat) 10:30-12:00

■Farewell Party

3/9 (Sat) 15:00-15:40

Let's celebrate the beginning of the new year.

■ Twins and Triplets' Meeting

3/12 (Tue) 10:00-12:00 ■ Let's go Walking 3/19 (Tue) 10:30-12:30

We will walk to Tsunashima 'Mocky'. Ask for details.

**International Mum's Lunch Meeting** 3/21(Thu) 12:00-14:00 Let's have cross-cultural lunch time! Bring your lunches.

Mums-to-be Café

3/25 (Mon) 10:30-12:00

Meeting for Mums-to-be. Ask for details. \*Reservations necessary.

**Play Time** 3/26 (Tue) 11:30-12:00

Fun singing and dancing with volunteer staff!

Fun with Playing Meister 3/26 (Tue) 13:30-15:00 Program will be decided by everyone! Let's have fun together.

3/28 (Thu) 13:30-15:00 **Hiroba Meeting** Meeting to make DROP more comfortable for everyone.

3/29 (Fri) 14:00-Mama Café 'Oka-cha-n'

Tea time for mums (presented by our volunteer staff) 3/30 (Sat) 14:00-15:00

**Labor Meeting** Discussion and information for working mums.

If you have any inquiry or need language support, please contact us at...

【TEL】 045-540-7420

【URL】 http://www.kohoku-drop.com [email] yamada@kohoku-drop.com